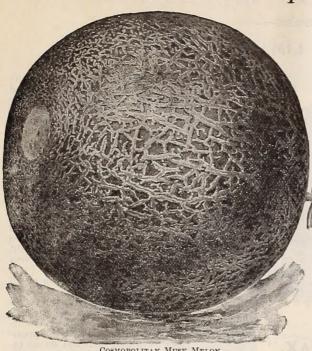

### Novelties and Specialties—Continued.

COSMOPOLITAN MUSK MELON

Cosmopolitan Musk Melon. A new Melon of beautiful symmetry of form, combining as it does the firm sweet flesh of the French Cantaloupe and the delicious flavor of the American Musk Melon, it is truly cosmopolitan in character. The flesh is green, thick, firm, very sweet, melting and highly flavored and extends almost to the rind. The fruit is of medium size, spherical, with no ribs and densely covered with gray netting. Oz. 20 cts., 1 lb. 50 cts., lb. \$1.00.